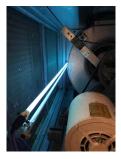

## **ADS MOUNTING KIT**

The TRS Mounting Kit is designed for installing the Fresh-Aire UV Commercial UV-C system using EMT conduit supports. It includes everything needed for most installations, however, there are additional mounting hardware items available for more challenging situations.

EMT conduit supports add strength and conveneince to the UV-C system.