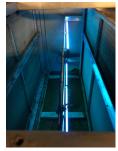

## **ADS MOUNTING KIT**

The TRS Mounting Kit is designed for installing the Fresh-Aire UV Commercial UV-C system using EMT conduit supports. It includes everything needed for most installations, however, there are additional mounting hardware items available for more challenging situations.

EMT conduit supports add strength and conveneince to the UV-C system.