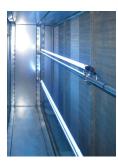

## **ADS MOUNTING KIT**

The TRS Mounting Kit is designed for installing the Fresh-Aire UV Commercial UV-C system using EMT conduit supports. It includes everything needed for most installations, however, there are additional mounting hardware items available for more challenging situations.

EMT conduit supports add strength and conveneince to the UV-C system.